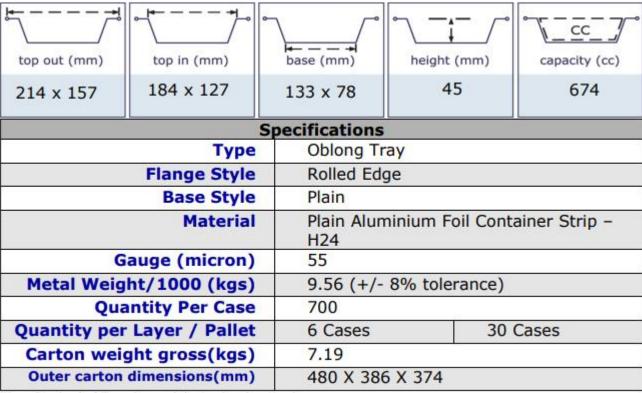

## **Product Specification**

Product Title 1LB FOIL PIE ASHET 700/CTN

Product Code MP10158

We confirm that the foil containers made by the manufacturer to the above specification are suitable for direct food contact. It is the customer's responsibility to ensure the suitability of the packaging medium chosen for the type of food to be packed therein through their own programme of shelf and/or other testing procedures.