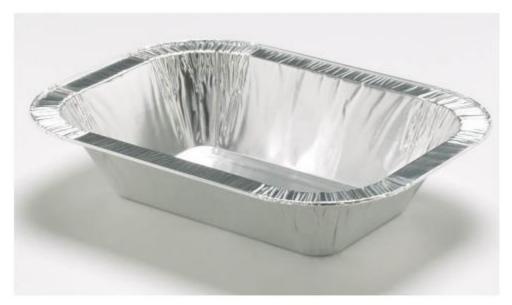

## **Product Specification**

Product Title 1LB FOIL PIE ASHET 700/CTN

Product Code MP10158

We confirm that the foil containers made by the manufacturer to the above specification are suitable for direct food contact. It is the customer's responsibility to ensure the suitability of the packaging medium chosen for the type of food to be packed therein through their own programme of shelf and/or other testing procedures.